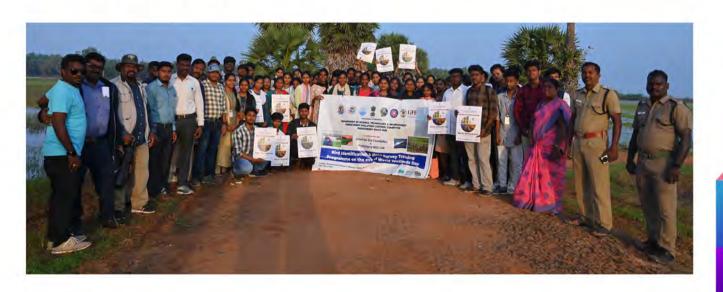

#### 8.3. New Databases developed during the previous Financial Year (2023-2024): Completed

| Name of<br>Database                         | Description<br>(in brief)                                                                                                                                                   | Data type (descriptive/ graphical/ geospatial/ etc.) | Status of Updation/ Periodicity/ Data Points Compiled (including date/month/year of last data point) | Source(s)<br>of data    | Online Availability<br>(Whether uploaded<br>on EIACP Website)                            |
|---------------------------------------------|-----------------------------------------------------------------------------------------------------------------------------------------------------------------------------|------------------------------------------------------|------------------------------------------------------------------------------------------------------|-------------------------|------------------------------------------------------------------------------------------|
| Mobile Application (Android) version. 1.2.0 | The Mobile App. aims to furnish basic information on the Birds and Butterflies present in Puducherry region. It also includes families, identification and characteristics. | Descriptive with illustrations wherever necessary    | Completed                                                                                            | Puducherry<br>EIACP Hub | https://play.google.com/<br>store/apps/details?id=in.<br>oceanacademy.puduvai<br>_pakshi |