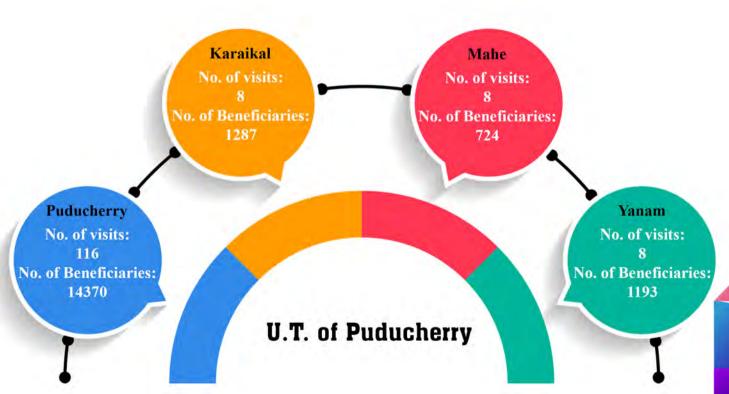

#### 8.2. Catalogue of Numeric and Time-series Databases compiled by the Centre till date:

| Name of<br>Database                      | Description (in brief)                                                                                                                                                                                      | Time Period (Starting year- Ending year) and Periodicity (annual/ monthly/ other) | Source(s) of data                                          | Online Availability (Whether uploaded on EIACP Website) |
|------------------------------------------|-------------------------------------------------------------------------------------------------------------------------------------------------------------------------------------------------------------|-----------------------------------------------------------------------------------|------------------------------------------------------------|---------------------------------------------------------|
| Agriculture                              | Area, Production and Productivity of all type of crops.                                                                                                                                                     | 2011-2018                                                                         | Department of Agriculture & Farmers Welfare, Puducherry.   |                                                         |
| Air Quality<br>Monitoring<br>Programme   | Air Quality data (Parameter wise) under National Ambient Air Quality Status for SO <sub>2</sub> , NO <sub>2</sub> , PM <sub>10</sub> .                                                                      | Monthly                                                                           |                                                            |                                                         |
| Water Quality<br>Monitoring<br>Programme | Ground and Surface Water Quality Data at Puducherry & Karaikal District.                                                                                                                                    | 2011-2024<br>(Annually)                                                           | Puducherry Pollution Control Committee.                    |                                                         |
| Types of Waste                           | <ul> <li>a) Biomedical Waste (BMW)</li> <li>b) Municipal Solid Waste</li> <li>c) E - Waste</li> <li>d) Plastic Waste</li> <li>e) Construction &amp; Demolition Waste</li> <li>f) Hazardous Waste</li> </ul> | Annually                                                                          |                                                            | Yes                                                     |
| Climate                                  | Temperature, Rainfall etc.                                                                                                                                                                                  | Monthly, Annual<br>1990-2024                                                      | Directorate of Economics and Statistics, Puducherry.       |                                                         |
| Demography                               | Demography Statistics                                                                                                                                                                                       | 2001, 2011                                                                        | Census of India.                                           |                                                         |
| Earthquakes                              | History of Earthquakes                                                                                                                                                                                      | 1839 -2018                                                                        | Department of Revenue and Disaster Management, Puducherry. |                                                         |