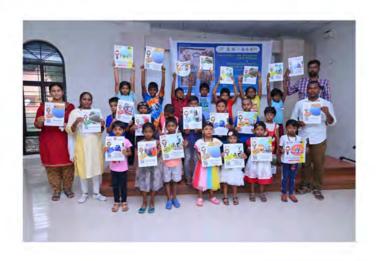

ts from the U.T. of Puducherry.





## **National Technology Day**

Puducherry EIACP Hub organized and celebrated "National Technology Day" at Vudhavi Karangal Samuganala Thodar Kalvi Iyakkam for Boys, Puducherry on 11.05.2023. A special lecture was given by N. Sridhar, DEO, Puducherry EIACP PC Hub on E-Waste reduced and also conducted elocution competitions for the students.



# LiFE Mission (Jan Bhagidari) & International Day for Biological Diversity (IDBD)

Puducherry EIACP Hub conducted various competition i.e., Colouring, Drawing Competition and Elocution Competition for the school & college students on the occasion of International Day for Biological Diversity (IDB) & LiFE Mission Programme held on 19.05.2023 at Dr. Abdul Kalam Science Centre and Planetarium, Lawspet, Puducherry.



## **Mega Beach Cleaning**

Puducherry Pollution Control Committee in coordination with Puducherry EIACP PC Hub has conducted Mega Beach Clean Up Event and Coastal Awareness walkathon Rally held on 21st May, 2023 at Promenade Beach and Manapet Pudukuppam Beach, Puducherry.





## **Mission LiFE Awareness**

Puducherry EIACP Hub conducted Mission LiFE awareness programme at Sri Manakula Vinayagar Engineering College Puducherry on 22.05.2023. A special lecture on Mission LiFE given by J. Nithiya, Programme Officer, Puducherry EIACP PC Hub.



## **Workshop on Marine Litters**

Puducherry EIACP Hub in coordination with Centre for Pollution Control and Environmental Engineering, Pondicherry University jointly organized workshop on Marine Litters: Assessment Methods and Case Studies held on