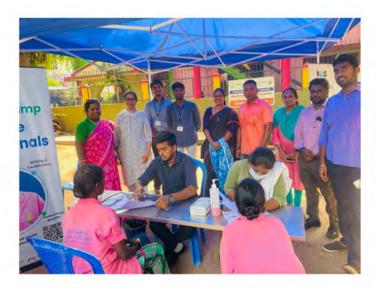

p Namma Pondy Clean, Puducherry briefed the process of segregation of municipal solid waste into four groups i.e., organic, inorganic, recyclables and hazardous wastes. Thiru. Goutham, Keep Namma Pondy Clean, Puducherry explained Municipal Solid Waste requires the collection of segregated municipal waste at the source. 165 sanitary workers were participated for the said event.





#### **Medical Camp to Swachhtha Corporation Workers**

Puducherry EIACP Hub in joint venture with "Keep Namma Pondy Clean" conducted Medical Camp to Swachhtha sanitary workers on 25.08.2023. 111 sanitary workers were participated for the said medical camp. How to adopt healthy lifestyle under Mission LiFE was briefed to the participants and emphasized on the change in healthy lifestyle for sustainable living.







## September, 2023

#### **Ideation Hackathon**

Puducherry EIACP PC Hub conducted evaluation meeting on Ideation Hackathon on the Themes 'Single Use Plastic Reduced And E-Waste Reduced' Under Mission LiFE held on 11.09.2023. 8 teams from E-Waste reduced and 6 teams from Single Use plastic reduced were given their technical presentations with start-up models. 3 Ideas in E-Waste Reduced and 2 ideas in Single Use Plastic Reduced were selected.





#### **International Coastal Cleanup Day Celebration - 2023**

Puducherry EIACP Hub in Coordination with Puducherry Pollution Control Committee organized Coastal Cleanup Drive on the eve of International Coastal Clean-up Day Celebration - 2023 At Chinnaveerampattinam Beach On 16.09.2023. 105 participants were participated in the clean-up cam