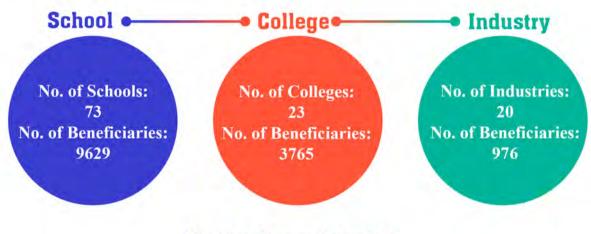

rivate Limited shared their ideas and experiences during the technical sessions. 80 stakeholders were attended.













#### Workshop - II

Puducherry EIACP Hub In Joint Venture Puducherry Climate Change Cell Conducted One Day Workshop On "Building Carbon-Neutral Puducherry: **Green House Gases Assessment"** on 22.03.2024 for the Government Dept., NGO's, Research Scholars From Pondicherry University And Various Stakeholders. 110 were participated.













## **Mission LiFE Programme**

## Mission LiFE and Environmental awareness in institutional and industries from April-2023 to March-2024 in UT of Puducherry

Puducherry EIACP Hub organized mass awareness campaign and also conducted various competition on Mission LiFE at Schools, Colleges & Industries in the U.T. of Puducherry.



### **Puducherry Region**







## Glimpse













### **Hands-on-Training**

Conducted Hands on Training on Mission LiFE Awareness to the Teachers/Staff from various institution in the U.T. of Puducherry.











#### **Meeting attended**



EIACP PC Hub attended VC meeting on 02.05.2023 discussed on "Mass Mobilization for Life Actions" under the chairmanship of Secretary EFCC.



EIACP PC Hub attended VC meeting on 03.05.2023 discussed on the current activities and way forward for Mission LiFE under the chairmanship of The Chairman, Central Board.



EIACP PC Hub attended VC meeting on 05.05.2023 regarding Merilife portal updation.



EIACP cell organized VC meeting held on 09.05.2023 regarding participation of EIACP programme centre under Mission LiFE on the eve of the World