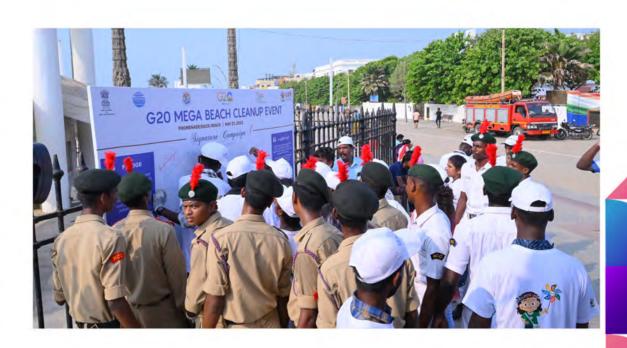

ducherry EIACP PC Hub on E-Waste reduced and also conducted elocution competitions for the students.



# LiFE Mission (Jan Bhagidari) & International Day for Biological Diversity (IDBD)

Puducherry EIACP Hub conducted various competition i.e., Colouring, Drawing Competition and Elocution Competition for the school & college students on the occasion of International Day for Biological Diversity (IDB) & LiFE Mission Programme held on 19.05.2023 at Dr. Abdul Kalam Science Centre and Planetarium, Lawspet, Puducherry.



## **Mega Beach Cleaning**

Puducherry Pollution Control Committee in coordination with Puducherry EIACP PC Hub has conducted Mega Beach Clean Up Event and Coastal Awareness walkathon Rally held on 21st May, 2023 at Promenade Beach and Manapet Pudukuppam Beach, Puducherry.





## **Mission LiFE Awareness**

Puducherry EIACP Hub conducted Mission LiFE awareness programme at Sri Manakula Vinayagar Engineering College Puducherry on 22.05.2023. A special lecture on Mission LiFE given by J. Nithiya, Programme Officer, Puducherry EIACP PC Hub.



## **Workshop on Marine Litters**

Puducherry EIACP Hub in coordination with Centre for Pollution Control and Environmental Engineering, Pondicherry University jointly organized workshop on Marine Litters: Assessment Methods and Case Studies held on 25.05.2023 at Centre for Pollution Control and Environmental Engineering, Pondicherry University.



#### **Mission LiFE Awareness**

Puducherry EIACP Hub conducted Mission LiFE awareness programme at Vudhavi Karangal Samuganala Thodar Kalvi Iyakkam for Boys, Puducherry on 30.05