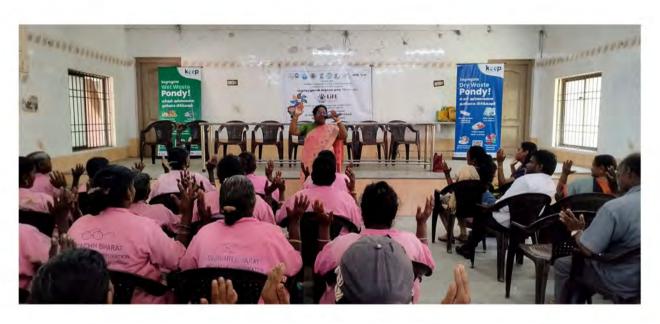

Nos. of Puducherry Road Transport Corporation Ltd., Bus at Puducherry Region in order to promoted Mission LiFE awareness among people and also outreach the activities through buses.







## Group training on "Segregation of Municipal Solid Waste" to Swachhtha Corporation Workers

Puducherry EIACP PC Hub conducted group training to the swachhtha sanitary workers was held on 24.08.2023. Tmt. Kayathri, President, Keep Namma Pondy Clean, Puducherry briefed the process of segregation of municipal solid waste into four groups i.e., organic, inorganic, recyclables and hazardous wastes. Thiru. Goutham, Keep Namma Pondy Clean, Puducherry explained Municipal Solid Waste requires the collection of segregated municipal waste at the source. 165 sanitary workers were participated for the said event.





#### **Medical Camp to Swachhtha Corporation Workers**

Puducherry EIACP Hub in joint venture with "Keep Namma Pondy Clean" conducted Medical Camp to Swachhtha sanitary workers on 25.08.2023. 111 sanitary workers were participated for the said medical camp. How to adopt healthy lifestyle under Mission LiFE was briefed to the participants and emphasized on the change in healthy lifestyle for sustainable living.







## September, 2023

#### **Ideation Hackathon**

Puducherry EIACP PC Hub conducted evaluation meeting on Ideation Hackathon on the Themes 'Single Use Plastic Reduced And E-Waste Reduced' Under Mission LiFE held on 11.09.2023. 8 teams from E-Waste reduced and 6 teams from Single Use plastic reduced were given their technical presentations with start-up models. 3 Ideas in E-