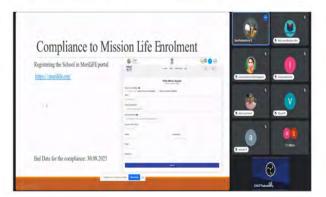

One Day Workshop On "Building Carbon-Neutral Puducherry: **Green House Gases Assessment"** on 22.03.2024 for the Government Dept., NGO's, Research Scholars From Pondicherry University And Various Stakeholders. 110 were participated.













## **Mission LiFE Programme**

## Mission LiFE and Environmental awareness in institutional and industries from April-2023 to March-2024 in UT of Puducherry

Puducherry EIACP Hub organized mass awareness campaign and also conducted various competition on Mission LiFE at Schools, Colleges & Industries in the U.T. of Puducherry.



### **Puducherry Region**







## Glimpse













### **Hands-on-Training**

Conducted Hands on Training on Mission LiFE Awareness to the Teachers/Staff from various institution in the U.T. of Puducherry.











#### **Meeting attended**



EIACP PC Hub attended VC meeting on 02.05.2023 discussed on "Mass Mobilization for Life Actions" under the chairmanship of Secretary EFCC.



EIACP PC Hub attended VC meeting on 03.05.2023 discussed on the current activities and way forward for Mission LiFE under the chairmanship of The Chairman, Central Board.



EIACP PC Hub attended VC meeting on 05.05.2023 regarding Merilife portal updation.



EIACP cell organized VC meeting held on 09.05.2023 regarding participation of EIACP programme centre under Mission LiFE on the eve of the World Environment Day 5th June, 2023 under the Chairmanship of Shri Sujit Kumar Bajpayee, Joint Secretary, MoEFCC.



EIACP PC Hub attended VC meeting on 09.05.2023 to discuss on Mission LiFE Meri Life Portal under the chairmansh