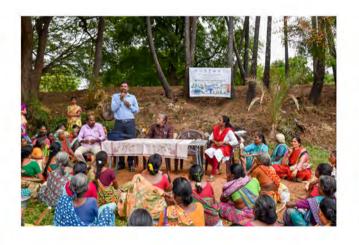

District Rural Development Agency, Puducherry conducted Village Sensitization Programmes under Mission LiFE at Uruvaiyar Eri, Villianur on 25.07.2023. A total of 370 rural people were participated in the said sensitization programme. The participants were sensitized on the Mission LiFE Theme i.e. Save Water, Say No to single use plastic & Waste reduced. Experts from Er. S. Sudalai, Assistant Professor, Pondicherry University has briefed the LiFE Mission themes and also explained the effective measures to reduce waste. Adoption of One Day One Habit for better Lifestyle under Mission Life Theme were highlighted during the programme. The cleanliness drive was also carried out near the Lake side of the said location. All the participants took LiFE Pledge to adopt environment friendly habits.









# Webinar on the occasion of International Day for the Conservation of the Mangrove Ecosystem

Puducherry EIACP Hub & TCE jointly with EIACP PC-RP Hub conducted a webinar on the title "Nurturing Mangroves for Future' on 26.07.2023. The talk was given by Dr. T. Ramanathan, Assoc. Professor, CAS in Marine Biology, Annamalai University. Nearly 150 participants were participate through digitally and physically.





## August, 2023

#### **Promotion of Mission LiFE Themes in Buses**

On 03.08.2023, Puducherry EIACP PC Hub has pasted LiFE Logo and affixed LiFE themes Boards in 5 Nos. of Puducherry Road Transport Corporation Ltd., Bus at Puducherry Region in order to promoted Mission LiFE awareness among people and also outreach the activities through buses.







## Group training on "