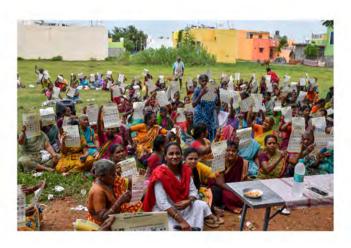

rict Rural Development Agency, Puducherry conducted Village Sensitization Programmes under Mission LiFE at Uruvaiyar Eri, Villianur on 25.07.2023. A total of 370 rural people were participated in the said sensitization programme. The participants were sensitized on the Mission LiFE Theme i.e. Save Water, Say No to single use plastic & Waste reduced. Experts from Er. S. Sudalai, Assistant Professor, Pondicherry University has briefed the LiFE Mission themes and also explained the effective measures to reduce waste. Adoption of One Day One Habit for better Lifestyle under Mission Life Theme were highlighted during the programme. The cleanliness drive was also carried out near the Lake side of the said location. All the participants took LiFE Pledge to adopt environment friendly habits.









# Webinar on the occasion of International Day for the Conservation of the Mangrove Ecosystem

Puducherry EIACP Hub & TCE jointly with EIACP PC-RP Hub conducted a webinar on the title "Nurturing Mangroves for Future' on 26.07.2023. The talk was given by Dr. T. Ramanathan, Assoc. Professor, CAS in Marine Biology, Annamalai University. Nearly 150 participants were participate through digitally and physically.





## August, 2023

#### **Promotion of Mission LiFE Themes in Buses**

On 03.08.2023, Puducherry EIACP PC Hub has pasted LiFE Logo and affixed LiFE themes Boards in 5 Nos. of Puducherry Road Transport Corporation Ltd., Bus at Puducherry Region in order to promoted Mission LiFE awareness among people and also outreach the activities through buses.







## Group training on "Segr