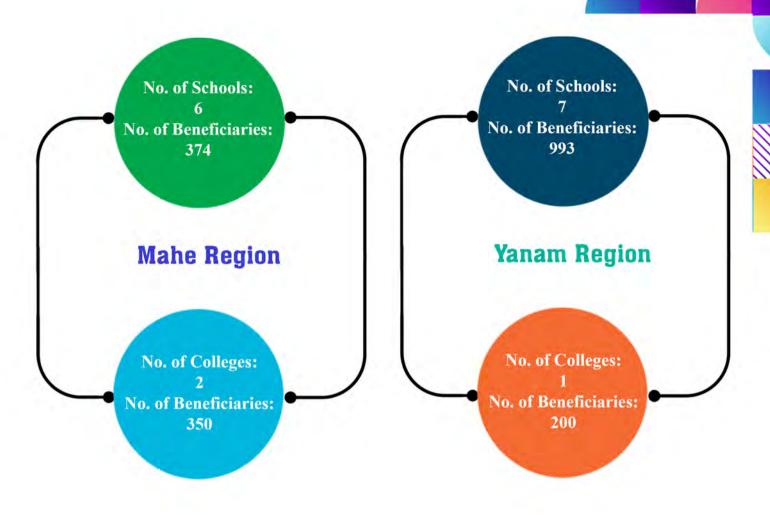

as and experiences during the technical sessions. 80 stakeholders were attended.













#### Workshop - II

Puducherry EIACP Hub In Joint Venture Puducherry Climate Change Cell Conducted One Day Workshop On "Building Carbon-Neutral Puducherry: **Green House Gases Assessment"** on 22.03.2024 for the Government Dept., NGO's, Research Scholars From Pondicherry University And Various Stakeholders. 110 were participated.













## **Mission LiFE Programme**

## Mission LiFE and Environmental awareness in institutional and industries from April-2023 to March-2024 in UT of Puducherry

Puducherry EIACP Hub organized mass awareness campaign and also conducted various competition on Mission LiFE at Schools, Colleges & Industries in the U.T. of Puducherry.



### **Puducherry Region**







## Glimpse













### **Hands-on-Training**

Conducted Hands on Training on Mission LiFE Awareness to the Teachers/Staff from various institution in the U.T. of Puducherry.











#### **Meeting attended**



EIACP PC Hub attended VC meeting on 02.05.2023 discussed on "Mass Mobilization for Life Actions" under the chairmanship of Secretary EFCC.



EIACP PC Hub attended VC meeting on 03.05.2023 discussed on the current activities and way forward for Mission LiFE under the chairmanship of The Chairman, Central Board.



EIACP PC Hub attended VC meeting on 05.05.2023 regarding Merilife portal updation.



EIACP cell organized VC meeting held on 09.05.2023 regarding participation of EIACP programme centre under Mission LiFE on the eve of the World Environment Day 5th June, 2023