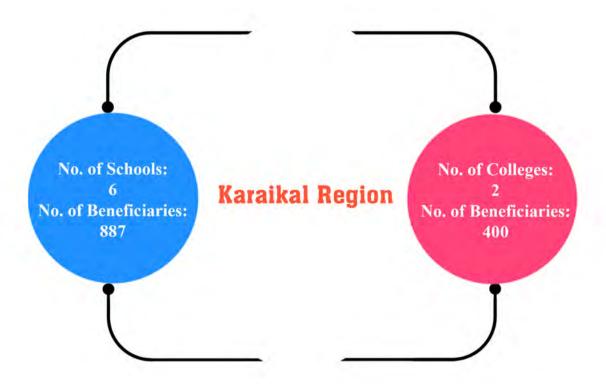

deas and experiences during the technical sessions. 80 stakeholders were attended.













#### Workshop - II

Puducherry EIACP Hub In Joint Venture Puducherry Climate Change Cell Conducted One Day Workshop On "Building Carbon-Neutral Puducherry: **Green House Gases Assessment"** on 22.03.2024 for the Government Dept., NGO's, Research Scholars From Pondicherry University And Various Stakeholders. 110 were participated.













## **Mission LiFE Programme**

## Mission LiFE and Environmental awareness in institutional and industries from April-2023 to March-2024 in UT of Puducherry

Puducherry EIACP Hub organized mass awareness campaign and also conducted various competition on Mission LiFE at Schools, Colleges & Industries in the U.T. of Puducherry.



### **Puducherry Region**







## Glimpse













### **Hands-on-Training**

Conducted Hands on Training on Mission LiFE Awareness to the Teachers/Staff from various institution in the U.T. of Puducherry.











#### **Meeting attended**



EIACP PC Hub attended VC meeting on 02.05.2023 discussed on "Mass Mobilization for Life Actions" under the chairmanship of Secretary EFCC.



EIACP PC Hub attended VC meeting on 03.05.2023 discussed on the current activities and way forward for Mission LiFE under the chairmanship of The Chairman, Central Board.



EIACP PC Hub attended VC meeting on 05.05.2023 regarding Merilife portal updation.



EIACP cell organized VC meeting held on 09.05.2023 regarding participation of EIACP programme centre under Mission LiFE on the eve of the World Environment Day 5th June, 202