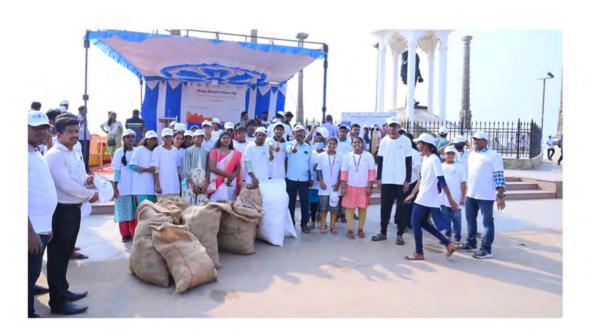

Puducherry EIACP PC Hub on E-Waste reduced and also conducted elocution competitions for the students.



# LiFE Mission (Jan Bhagidari) & International Day for Biological Diversity (IDBD)

Puducherry EIACP Hub conducted various competition i.e., Colouring, Drawing Competition and Elocution Competition for the school & college students on the occasion of International Day for Biological Diversity (IDB) & LiFE Mission Programme held on 19.05.2023 at Dr. Abdul Kalam Science Centre and Planetarium, Lawspet, Puducherry.



## **Mega Beach Cleaning**

Puducherry Pollution Control Committee in coordination with Puducherry EIACP PC Hub has conducted Mega Beach Clean Up Event and Coastal Awareness walkathon Rally held on 21st May, 2023 at Promenade Beach and Manapet Pudukuppam Beach, Puducherry.





## **Mission LiFE Awareness**

Puducherry EIACP Hub conducted Mission LiFE awareness programme at Sri Manakula Vinayagar Engineering College Puducherry on 22.05.2023. A special lecture on Mission LiFE given by J. Nithiya, Programme Officer, Puducherry EIACP PC Hub.



## **Workshop on Marine Litters**

Puducherry EIACP Hub in coordination with Centre for Pollution Control and Environmental Engineering, Pondicherry University jointly organized workshop on Marine Litters: Assessment Methods and Case Studies held on 25.05.2023 at Centre for Pollution Control and Environmental Engineering, Pondicherry University.



#### **Mission LiFE Awareness**

Puducherry EIACP Hub conducted Mission LiFE awareness programme at Vudhavi Karangal Samuganala Thodar Kalvi Iyakkam for Boys, Puducherry on 30.