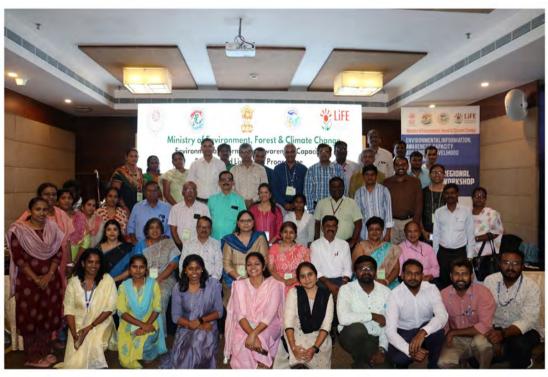

tion Of The Ozone Layer**

Puducherry EIACP of Puducherry Pollution Control Committee conducted Workshop on the theme: Montreal Protocol: Fixing the Ozone Layer and Reducing Climate Change, Drawing and Quiz Competition on the Occasion of International Day for the Preservation of the Ozone Layer on 16.09.2023. 403 participants were participated.











### **Setting up Selfie Points**

Mission LiFE Pledge "Selfie Point" have been set up in Dr. A.P.J Abdul Kalam Science Centre and Planetarium By Puducherry EIACP Hub On 24.09.2023. 209 visitors took photos.











## October, 2023

### **Regional Evaluation Workshop for South Zone**

EIACP Coordinator and Programme Officer attended Regional Evaluation Workshop for South Zone on 9th & 10th October, 2023 at thiruvananthapuram, Kerala.





## December, 2023

#### **Regional & State Level Science Exhibition**

Puducherry EIACP Hub participated and displayed publication viz., calendars, Newsletters, Books, value added product etc., in the stall for the Regional & State Level Science Exhibition organized by the Directorate of School Education, Puducherry at Indira Gandhi Government Higher Secondary School, Lawspet, Puducherry from 07.12.2023 to 12.12.2023. 2495 students and staffs were participated.









### **Group Training**

Puducherry EIACP Hub conducted Hands-On Training Programme to the Swachhata Workers of Ariyankuppam Commune Panchayat on the title "Solid Waste Management" On 29.12.2023 at Community Hall, Ariyankuppam, Puducherry. 105 workers were participated.







## January, 2024

#### Workshop

Puducherry