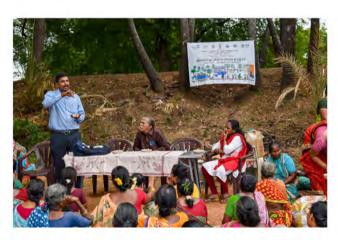

strict Rural Development Agency, Puducherry conducted Village Sensitization Programmes under Mission LiFE at Uruvaiyar Eri, Villianur on 25.07.2023. A total of 370 rural people were participated in the said sensitization programme. The participants were sensitized on the Mission LiFE Theme i.e. Save Water, Say No to single use plastic & Waste reduced. Experts from Er. S. Sudalai, Assistant Professor, Pondicherry University has briefed the LiFE Mission themes and also explained the effective measures to reduce waste. Adoption of One Day One Habit for better Lifestyle under Mission Life Theme were highlighted during the programme. The cleanliness drive was also carried out near the Lake side of the said location. All the participants took LiFE Pledge to adopt environment friendly habits.









# Webinar on the occasion of International Day for the Conservation of the Mangrove Ecosystem

Puducherry EIACP Hub & TCE jointly with EIACP PC-RP Hub conducted a webinar on the title "Nurturing Mangroves for Future' on 26.07.2023. The talk was given by Dr. T. Ramanathan, Assoc. Professor, CAS in Marine Biology, Annamalai University. Nearly 150 participants were participate through digitally and physically.





## August, 2023

#### **Promotion of Mission LiFE Themes in Buses**

On 03.08.2023, Puducherry EIACP PC Hub has pasted LiFE Logo and affixed LiFE themes Boards in 5 Nos. of Puducherry Road Transport Corporation Ltd., Bus at Puducherry Region in order to promoted Mission LiFE awareness among people and also outreach the activities through buses.







## Group training on "Se